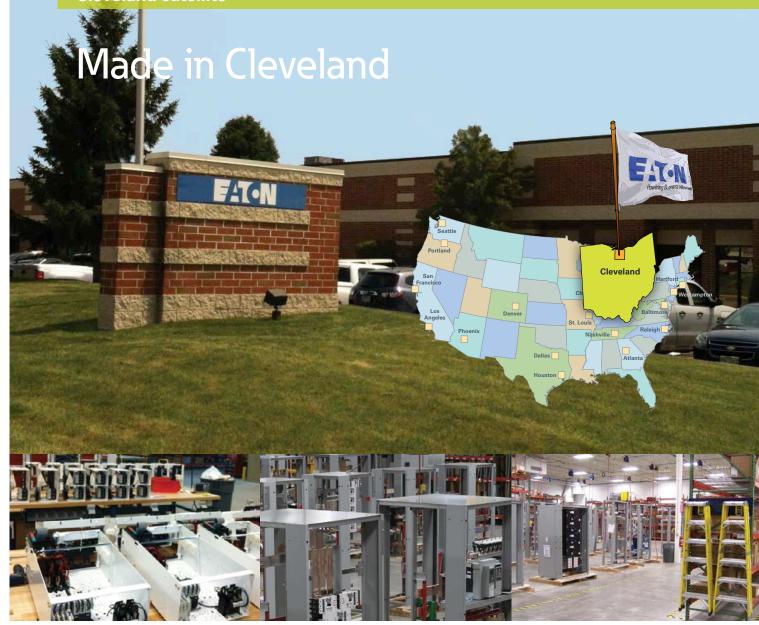

### **Local presence**

Eaton is the only electrical manufacturer with regionally located satellite across the United States and Canada to cater to your individual needs—with extensive experience and knowledge of local markets served.

Located in Parma, OH, the Cleveland satellite is more than 38,000 sq. ft., employs more than 27 people and has been manufacturing electrical products for the region since 1998. Today, it is a vital facility within Eaton's nationwide satellite network.