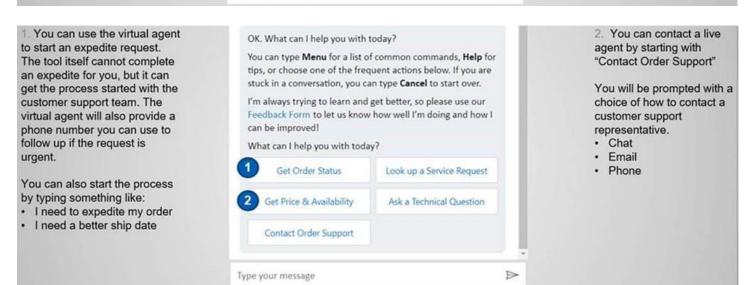

1. You can use the virtual agent to start an expedite request. The tool itself cannot complete an expedite for you, but it can get the process started with the customer support team. The virtual agent will also provide a phone number you can use to follow up if the request is urgent.

You can also start the process by typing something like:

- · I need to expedite my order
- I need a better ship date

1. To look up an order, start

SO#), you can skip some of

with "Get Order Status". If

you provide the order