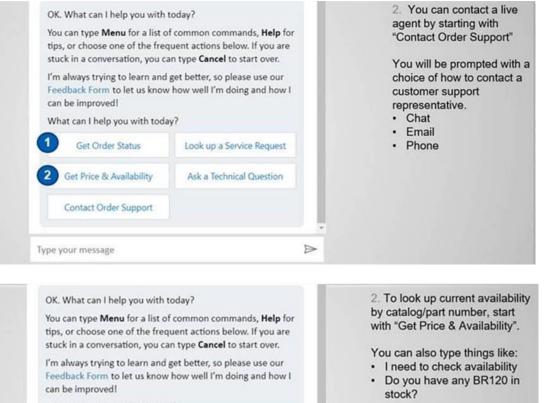

You can also start the process by typing something like:

- · I need to expedite my order
- I need a better ship date

1. To look up an order, start

SO#), you can skip some of

with "Get Order Status". If

you provide the order

the prompts.

ship.

like:

number (GO#, PO#, or

You can also type things

What is the status of line 1 on GO ABC123?
Has line 2 on PO 1-123456 shipped yet?
I need to know when a product on my SO XYZ456 is scheduled to