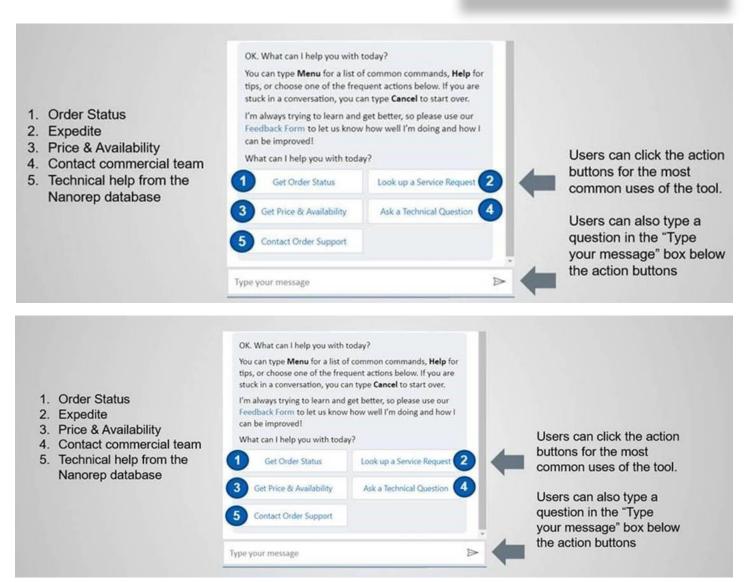

Have you seen the New Eaton Care Virtual agent? Its available on <u>My.Eaton.Com</u>, Instead of waiting, you can use this resource to find out useful information about existing orders.

Virtual Agent capabilities include:

- · The ability to provide ship-dates
- Overage/Shortages reporting
- Case creation
- Tracking info with linkable pro# on shipped items
- Cancellation requests
- Expedite requests
- Ongoing automated item status updates via email
- Order status
- Q&A for frequently asked questions

Virtual Agent is Eaton's virtual assistant tool intended to help you to quickly access order management information 24 / 7 / 365