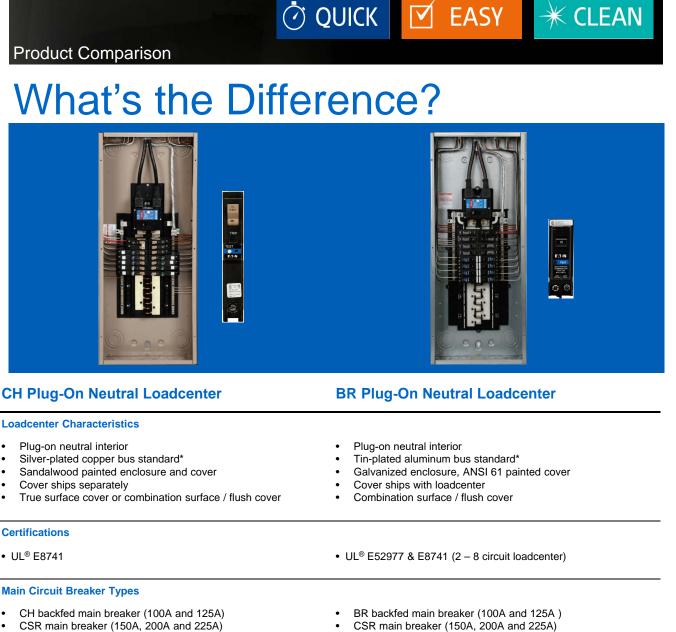

DK main breaker (300A and 400A)

- Additional Features/Benefits
- Ground bars included for main lug only (MLO) type\*
- Drywall offset tabs
- Hanging cover keyholes
- Embossed circuit numbering

Limited Copper bus offering\*

DK main breaker (300A and 400A)